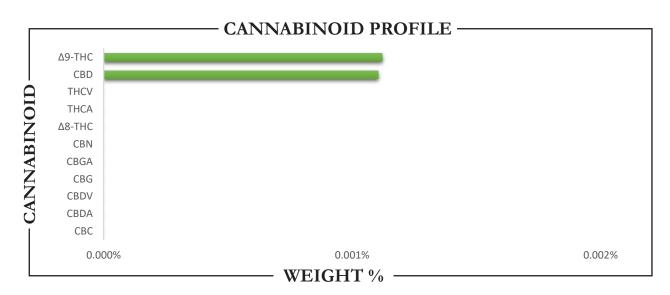

**DATE RECEIVED:** 12/16/2024

| ΤΟΤΑL Δ9-ΤΗС | TOTAL CBD | TOTAL CANNABINOIDS |  |  |
|--------------|-----------|--------------------|--|--|
| 3.98 MG      | 3.93 MG   | 7.90 MG            |  |  |

| CANNABINO                                                                                                                                                                                                             | ID | WE                                      | EIGHT (%              | <b>6</b> )        | MG/CA                          | N (12 FL OZ)     |
|-----------------------------------------------------------------------------------------------------------------------------------------------------------------------------------------------------------------------|----|-----------------------------------------|-----------------------|-------------------|--------------------------------|------------------|
| CBC                                                                                                                                                                                                                   |    | <b>→</b>                                | ND                    |                   | <b>→</b>                       | ND               |
| CBD                                                                                                                                                                                                                   | -  | <b>→</b>                                | 0.0011                |                   | <b>→</b>                       | 3.96             |
| CBDA                                                                                                                                                                                                                  |    | <b>→</b>                                | ND                    |                   | <b>→</b>                       | ND               |
| CBDV                                                                                                                                                                                                                  |    | <b>→</b>                                | ND                    |                   | <b>→</b>                       | ND               |
| CBG                                                                                                                                                                                                                   | -  | <b>→</b>                                | ND                    |                   | <b>→</b>                       | ND               |
| CBGA                                                                                                                                                                                                                  |    | <b>→</b>                                | ND                    |                   | <b>→</b>                       | ND               |
| CBN                                                                                                                                                                                                                   |    | <b>→</b>                                | ND                    |                   | <b>→</b>                       | ND               |
| $\Delta 8$ -THC                                                                                                                                                                                                       |    | <b>→</b>                                | ND                    |                   | <b>→</b>                       | ND               |
| $\Delta$ 9-THC                                                                                                                                                                                                        |    | <b>→</b>                                | 0.0011                |                   | <b>→</b>                       | 3.98             |
| THCA                                                                                                                                                                                                                  |    | <b>→</b>                                | ND                    |                   | <b>→</b>                       | ND               |
| THCV                                                                                                                                                                                                                  |    | <b></b>                                 | ND                    |                   | <b></b>                        | ND               |
| Total CBD                                                                                                                                                                                                             |    | <b></b>                                 | 0.0011                |                   | <b>→</b>                       | 3.96             |
| Total CBG                                                                                                                                                                                                             |    | <b>→</b>                                | ND                    |                   | <b>→</b>                       | ND               |
| Total THC                                                                                                                                                                                                             |    | <b>→</b>                                | 0.0011                |                   | <b>→</b>                       | 3.98             |
| Analysis Method: TP-POT-05<br>By HPLC-VWD<br>Total THC = $(0.877 \times \text{THCA}) + \Delta \Omega$<br>Total CBD = $(0.877 \times \text{CBDA}) + \text{CI}$<br>Total CBG = $(0.877 \times \text{CBGA}) + \text{CI}$ | 3D | Prepared By:<br>Prep Date:<br>Batch ID: | RF<br>12/17/<br>DEC17 | '2024<br>724A-POT | Analyzed By:<br>Analysis Date: | RF<br>12/17/2024 |