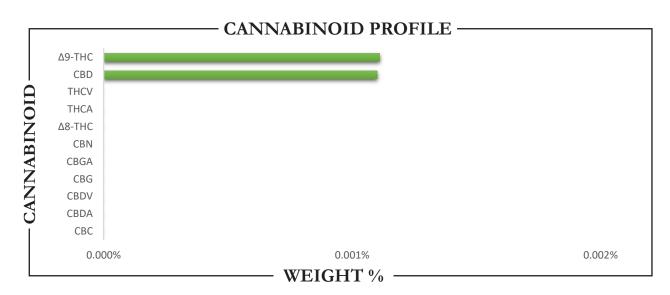

| TOTAL Δ9-THC | TOTAL CBD | TOTAL CANNABINOIDS |
|--------------|-----------|--------------------|
| 3.94 MG      | 3.91 MG   | 7.85 MG            |

| CANNABINO                                                                                                                                                                     | ID         | WE                                 | EIGHT (%                | o)              | MG/CA                          | N (12 FL OZ)     |
|-------------------------------------------------------------------------------------------------------------------------------------------------------------------------------|------------|------------------------------------|-------------------------|-----------------|--------------------------------|------------------|
| CBC                                                                                                                                                                           |            | <b>→</b>                           | ND                      |                 | <b>→</b>                       | ND               |
| CBD                                                                                                                                                                           |            | <b>→</b>                           | 0.0011                  |                 | <b>→</b>                       | 3.91             |
| CBDA                                                                                                                                                                          |            | <b>→</b>                           | ND                      |                 | <b>→</b>                       | ND               |
| CBDV                                                                                                                                                                          |            | <b>→</b>                           | ND                      |                 | <b>→</b>                       | ND               |
| CBG                                                                                                                                                                           |            | <b>→</b>                           | ND                      |                 | <b>→</b>                       | ND               |
| CBGA                                                                                                                                                                          |            | <b>→</b>                           | ND                      |                 | <b>→</b>                       | ND               |
| CBN                                                                                                                                                                           |            | <b>→</b>                           | ND                      |                 | <b>→</b>                       | ND               |
| $\Delta 8$ -THC                                                                                                                                                               |            | <b>→</b>                           | ND                      |                 | <b>→</b>                       | ND               |
| $\Delta$ 9-THC                                                                                                                                                                |            | <b>→</b>                           | 0.0011                  |                 | <b>→</b>                       | 3.94             |
| THCA                                                                                                                                                                          |            | <b>→</b>                           | ND                      |                 | <b>→</b>                       | ND               |
| THCV                                                                                                                                                                          |            | <b>→</b>                           | ND                      |                 | <b></b>                        | ND               |
| Total CBD                                                                                                                                                                     |            | <b>→</b>                           | 0.0011                  |                 | <b></b>                        | 3.91             |
| Total CBG                                                                                                                                                                     |            | <b>→</b>                           | ND                      |                 | <b>→</b>                       | ND               |
| Total THC                                                                                                                                                                     |            | <b>→</b>                           | 0.0011                  |                 | <b>→</b>                       | 3.94             |
| Analysis Method: TP-POT-05<br>By HPLC-VWD<br>Total THC = (0.877 x THCA) + \Delta S<br>Total CBD = (0.877 x CBDA) + CI<br>Total CBG = (0.877 x CBGA) + CI<br>ND = Not Detected | Pro-THC Ba | epared By:<br>ep Date:<br>itch ID: | RF<br>12/17/2<br>DEC17: | 2024<br>24A-POT | Analyzed By:<br>Analysis Date: | RF<br>12/17/2024 |