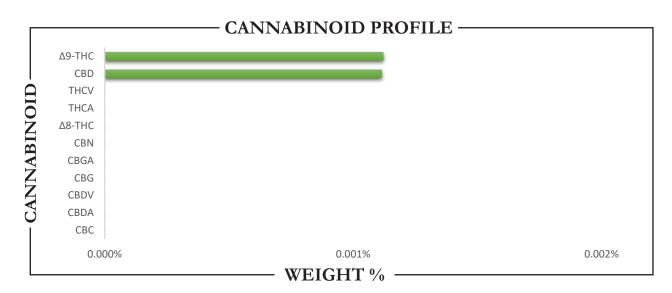

| ΤΟΤΑL Δ9-ΤΗС | TOTAL CBD | TOTAL CANNABINOIDS |
|--------------|-----------|--------------------|
| 3.98 MG      | 3.96 MG   | 7.94 MG            |

| CANNABINO                                                                                                                                                          | ID       | WE                                      | IGHT (%               | (o)             | MG/CA                          | N (12 FL OZ)     |
|--------------------------------------------------------------------------------------------------------------------------------------------------------------------|----------|-----------------------------------------|-----------------------|-----------------|--------------------------------|------------------|
| CBC                                                                                                                                                                |          | <b>-</b>                                | ND                    |                 | <b>→</b>                       | ND               |
| CBD                                                                                                                                                                |          | <b>→</b>                                | 0.0011                |                 | <b>→</b>                       | 3.96             |
| CBDA                                                                                                                                                               |          | <b>→</b>                                | ND                    |                 | <b>→</b>                       | ND               |
| CBDV                                                                                                                                                               |          | <b>→</b>                                | ND                    |                 | <b>→</b>                       | ND               |
| CBG                                                                                                                                                                |          | <b>→</b>                                | ND                    |                 | <b>→</b>                       | ND               |
| CBGA                                                                                                                                                               |          | <b>→</b>                                | ND                    |                 | <b>→</b>                       | ND               |
| CBN                                                                                                                                                                |          | <b>→</b>                                | ND                    |                 | <b>→</b>                       | ND               |
| $\Delta 8$ -THC                                                                                                                                                    |          | <b>→</b>                                | ND                    |                 | <b>→</b>                       | ND               |
| $\Delta$ 9-THC                                                                                                                                                     |          | <b>→</b>                                | 0.0011                |                 | <b>→</b>                       | 3.98             |
| THCA                                                                                                                                                               |          | <b>→</b>                                | ND                    |                 | <b>→</b>                       | ND               |
| THCV                                                                                                                                                               |          | <b>→</b>                                | ND                    |                 | <b></b>                        | ND               |
| Total CBD                                                                                                                                                          |          | <b>→</b>                                | 0.0011                |                 | <b></b>                        | 3.96             |
| Total CBG                                                                                                                                                          |          | <b>→</b>                                | ND                    |                 | <b>→</b>                       | ND               |
| Total THC                                                                                                                                                          |          | <b>→</b>                                | 0.0011                |                 | <b>→</b>                       | 3.98             |
| Analysis Method: TP-POT-05 By HPLC-VWD Total THC = (0.877 x THCA) + \( \Delta \) Total CBD = (0.877 x CBDA) + Cl Total CBG = (0.877 x CBGA) + Cl ND = Not Detected | D-THC BD | Prepared By:<br>Prep Date:<br>Batch ID: | RF<br>12/17/<br>DEC17 | 2024<br>24A-POT | Analyzed By:<br>Analysis Date: | RF<br>12/17/2024 |